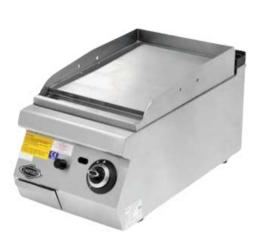

## KITCHEN EQUIPMENTS

6 burner cooking range with Oven

Fryer

Table top 2 Burner cooking range

Table top Fryer

Griddle

Table top Griddle

Electrical Pasta Cooker Table Top