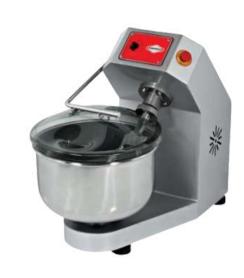

## KITCHEN EQUIPMENTS

Dough Kneading Machine

Planetary Mixer (3 Speed)

**Meat Mincer** (Nickel plated Handwheel and Spiral)

Cutter

Dough Roller

Vegetable chopping machine

Chicken rotisserie griller