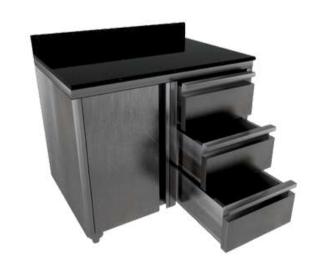

## STAINLESS STEEL BASE CABINETS

SS Base cabinet

3 drawer unit with Granite Top

Base Cabinet with Granite Top

SS Base Cabinet with 3 Drawer Unit

SS Corner Base Cabinet

SS Base Cabinet 3 Drawer Unit with Granite Top