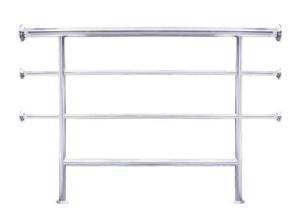

## HANDRAIL & CLADDING

SS Handrail

SS Handrail with glass

SS Handrail with glass

SS Wall cladding

SS Balustrades

SS Bollards with semi dome head

SS Bollards with Mitred head