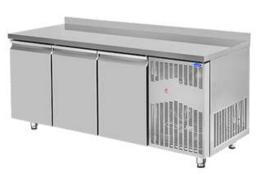

## CHILLER & FREEZER

Single – Double Upright Chiller

3 Door Bottle cooler

Single – Double Upright Freezer

Cold Room Chiller -freezer

Butchery Upright Chiller Glass Door

Low Montage Pizza Preparation Counter with Triple Doors