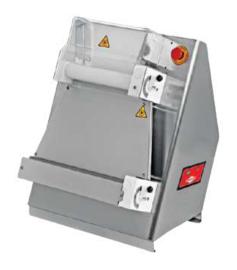

## KITCHEN EQUIPMENTS

Dough Kneading Machine

Planetary Mixer (3 Speed)

**Meat Mincer** (Nickel plated Handwheel and Spiral)

Cutter

Dough Roller

Vegetable chopping machine

Chicken rotisserie griller