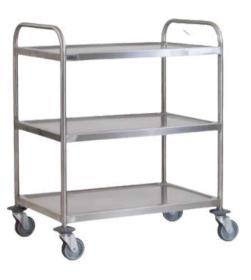

## **CUSTOM MADE ACCESSORIES**

SS Double Wall Shelf

SS Floor Grating

SS 3 Tray Trolley

SS 18 Tray Trolley

**Convection Oven Stand** 

Single Over Shelf

SS 4 Tier Shelving Unit