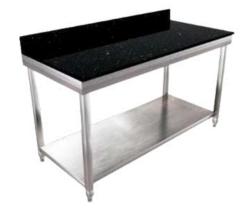

## STAINLESS STEEL WORK TABLES

SS Work Table with Under Shelf and Backsplash

SS Work Table with Under Shelf And 3 Drawer

SS Granite Top Work Table with Under Shelf And Backsplash

SS Work Table with Middle And Under Shelf And Backsplash