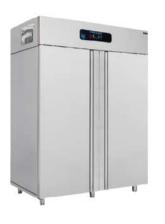

## CHILLER & FREEZER

Single – Double Upright Chiller

3 Door Bottle cooler

Single – Double Upright Freezer

Cold Room Chiller -freezer

Butchery Upright Chiller Glass Door

Low Montage Pizza Preparation Counter with Triple Doors