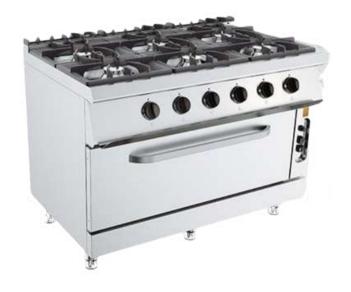

## KITCHEN EQUIPMENTS

6 burner cooking range with Oven

Fryer

Table top 2 Burner cooking range

Table top Fryer

Griddle

Table top Griddle

Electrical Pasta Cooker Table Top