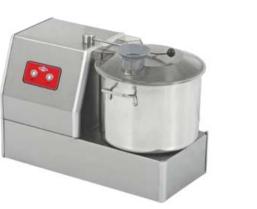

## KITCHEN EQUIPMENTS

Dough Kneading Machine

Planetary Mixer (3 Speed)

**Meat Mincer** (Nickel plated Handwheel and Spiral)

Cutter

Dough Roller

Vegetable chopping machine

Chicken rotisserie griller