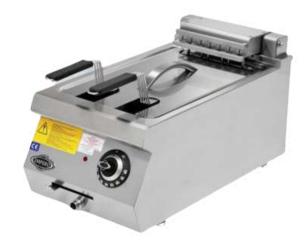

## KITCHEN EQUIPMENTS

6 burner cooking range with Oven

Fryer

Table top 2 Burner cooking range

Table top Fryer

Griddle

Table top Griddle

Electrical Pasta Cooker Table Top