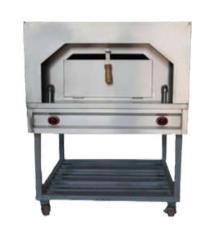

## OVENS, BBQ SET, SHAWARMA MAKER & HOODS

SS Arabic Bread Oven

SS Shawarma Maker

SS Barbeque Full Set

SS Barbeque Full Set

SS Slope Type Hood

SS Island Type V Filter Hood

SS Box Type Hood