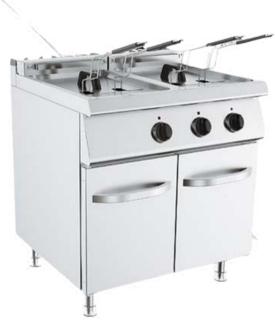

## KITCHEN EQUIPMENTS

6 burner cooking range with Oven

Fryer

Table top 2 Burner cooking range

Table top Fryer

Griddle

Table top Griddle

Electrical Pasta Cooker Table Top