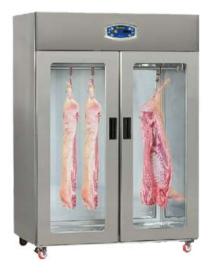

## CHILLER & FREEZER

Single – Double Upright Chiller

3 Door Bottle cooler

Single – Double Upright Freezer

Cold Room Chiller -freezer

Butchery Upright Chiller Glass Door

Low Montage Pizza Preparation Counter with Triple Doors