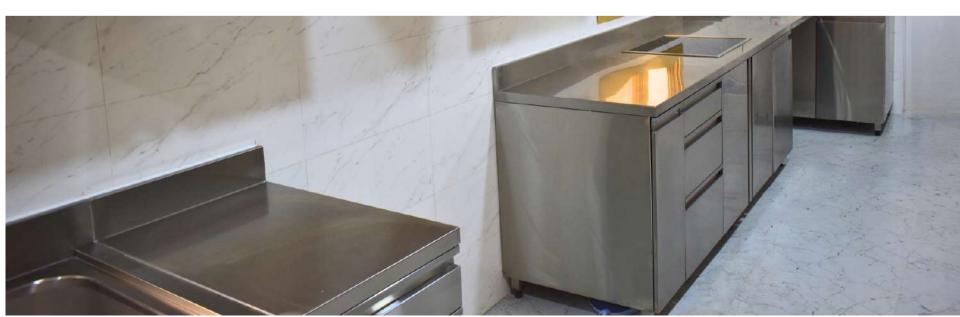

## STAINLESS STEEL WORK TABLES

SS Work Table with Under Shelf and Backsplash

SS Work Table with Under Shelf And 3 Drawer

SS Granite Top Work Table with Under Shelf And Backsplash

SS Work Table with Middle And Under Shelf And Backsplash

### STAINLESS STEEL SINK TABLES

SS Double Bowl Sink Table with Under Shelf

SS Single Bowl Sink Table with Under Shelf

SS Pot Wash Sink Table

SS Triple Bowl Sink
Table with Under Shelf