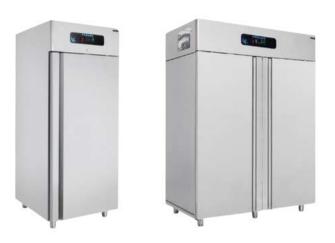

## CHILLER & FREEZER

Single – Double Upright Chiller

3 Door Bottle cooler

Single – Double Upright Freezer

Cold Room Chiller -freezer

Butchery Upright Chiller Glass Door

Low Montage Pizza Preparation Counter with Triple Doors