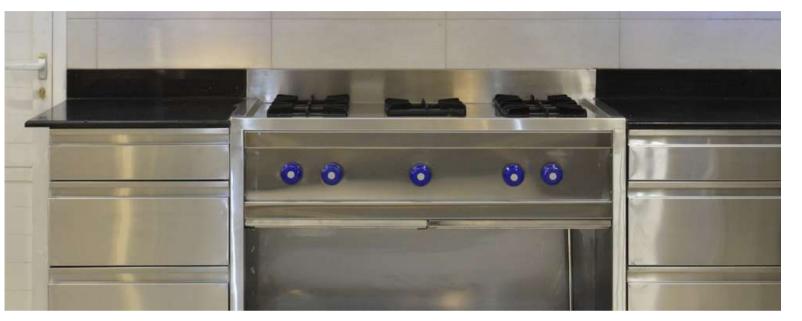

## KITCHEN EQUIPMENTS

6 burner cooking range with Oven

Fryer

Table top 2 Burner cooking range

Table top Fryer

Griddle

Table top Griddle

Electrical Pasta Cooker Table Top