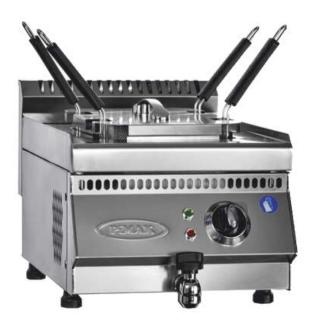

## KITCHEN EQUIPMENTS

6 burner cooking range with Oven

Fryer

Table top 2 Burner cooking range

Table top Fryer

Griddle

Table top Griddle

Electrical Pasta Cooker Table Top