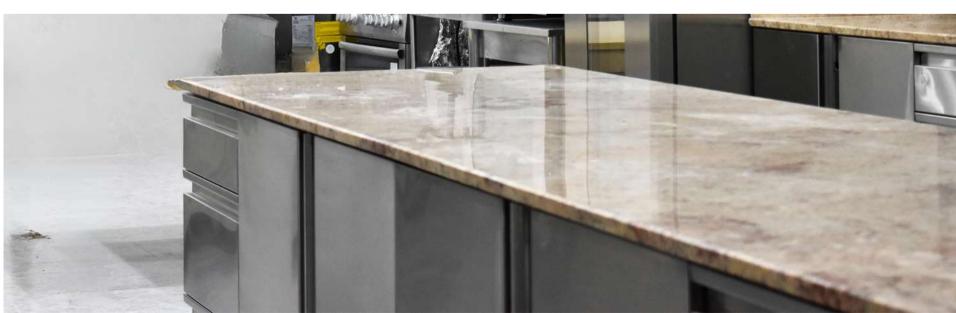

## STAINLESS STEEL BASE CABINETS

SS Base cabinet

3 drawer unit with Granite Top

Base Cabinet with Granite Top

SS Base Cabinet with 3 Drawer Unit

SS Corner Base Cabinet

SS Base Cabinet 3 Drawer Unit with Granite Top