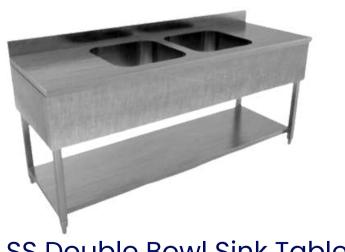

### STAINLESS STEEL SINK TABLES

SS Double Bowl Sink Table with Under Shelf

SS Single Bowl Sink Table with Under Shelf

SS Pot Wash Sink Table

SS Triple Bowl Sink
Table with Under Shelf