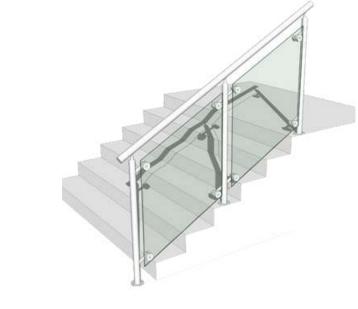

## HANDRAIL & CLADDING

SS Handrail

SS Handrail with glass

SS Handrail with glass

SS Wall cladding

SS Balustrades

SS Bollards with semi dome head

SS Bollards with Mitred head