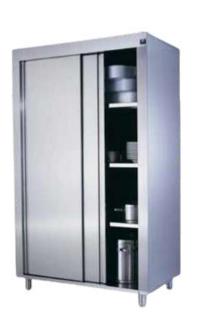

## STAINLESS STEEL WALL CABINETS

SS Wall Cabinet with glass door

SS Wall Corner Cabinet

SS Open Wall Cabinet

SS Wall Cabinet