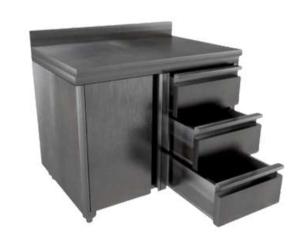

## STAINLESS STEEL BASE CABINETS

SS Base cabinet

3 drawer unit with Granite Top

Base Cabinet with Granite Top

SS Base Cabinet with 3 Drawer Unit

SS Corner Base Cabinet

SS Base Cabinet 3 Drawer Unit with Granite Top