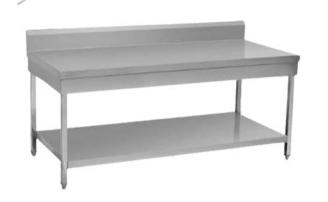

## STAINLESS STEEL WORK TABLES

SS Work Table with Under Shelf and Backsplash

SS Work Table with Under Shelf And 3 Drawer

SS Granite Top Work Table with Under Shelf And Backsplash

SS Work Table with Middle And Under Shelf And Backsplash