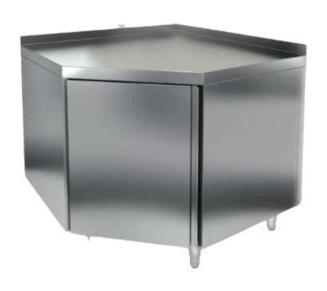

## STAINLESS STEEL BASE CABINETS

SS Base cabinet

3 drawer unit with Granite Top

Base Cabinet with Granite Top

SS Base Cabinet with 3 Drawer Unit

SS Corner Base Cabinet

SS Base Cabinet 3 Drawer Unit with Granite Top