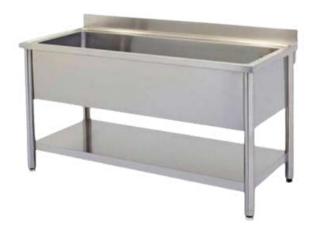

### STAINLESS STEEL SINK TABLES

SS Double Bowl Sink Table with Under Shelf

SS Single Bowl Sink Table with Under Shelf

SS Pot Wash Sink Table

SS Triple Bowl Sink
Table with Under Shelf