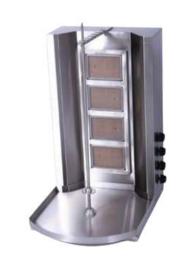

## OVENS, BBQ SET, SHAWARMA MAKER & HOODS

SS Arabic Bread Oven

SS Shawarma Maker

SS Barbeque Full Set

SS Barbeque Full Set

SS Slope Type Hood

SS Island Type V Filter Hood

SS Box Type Hood