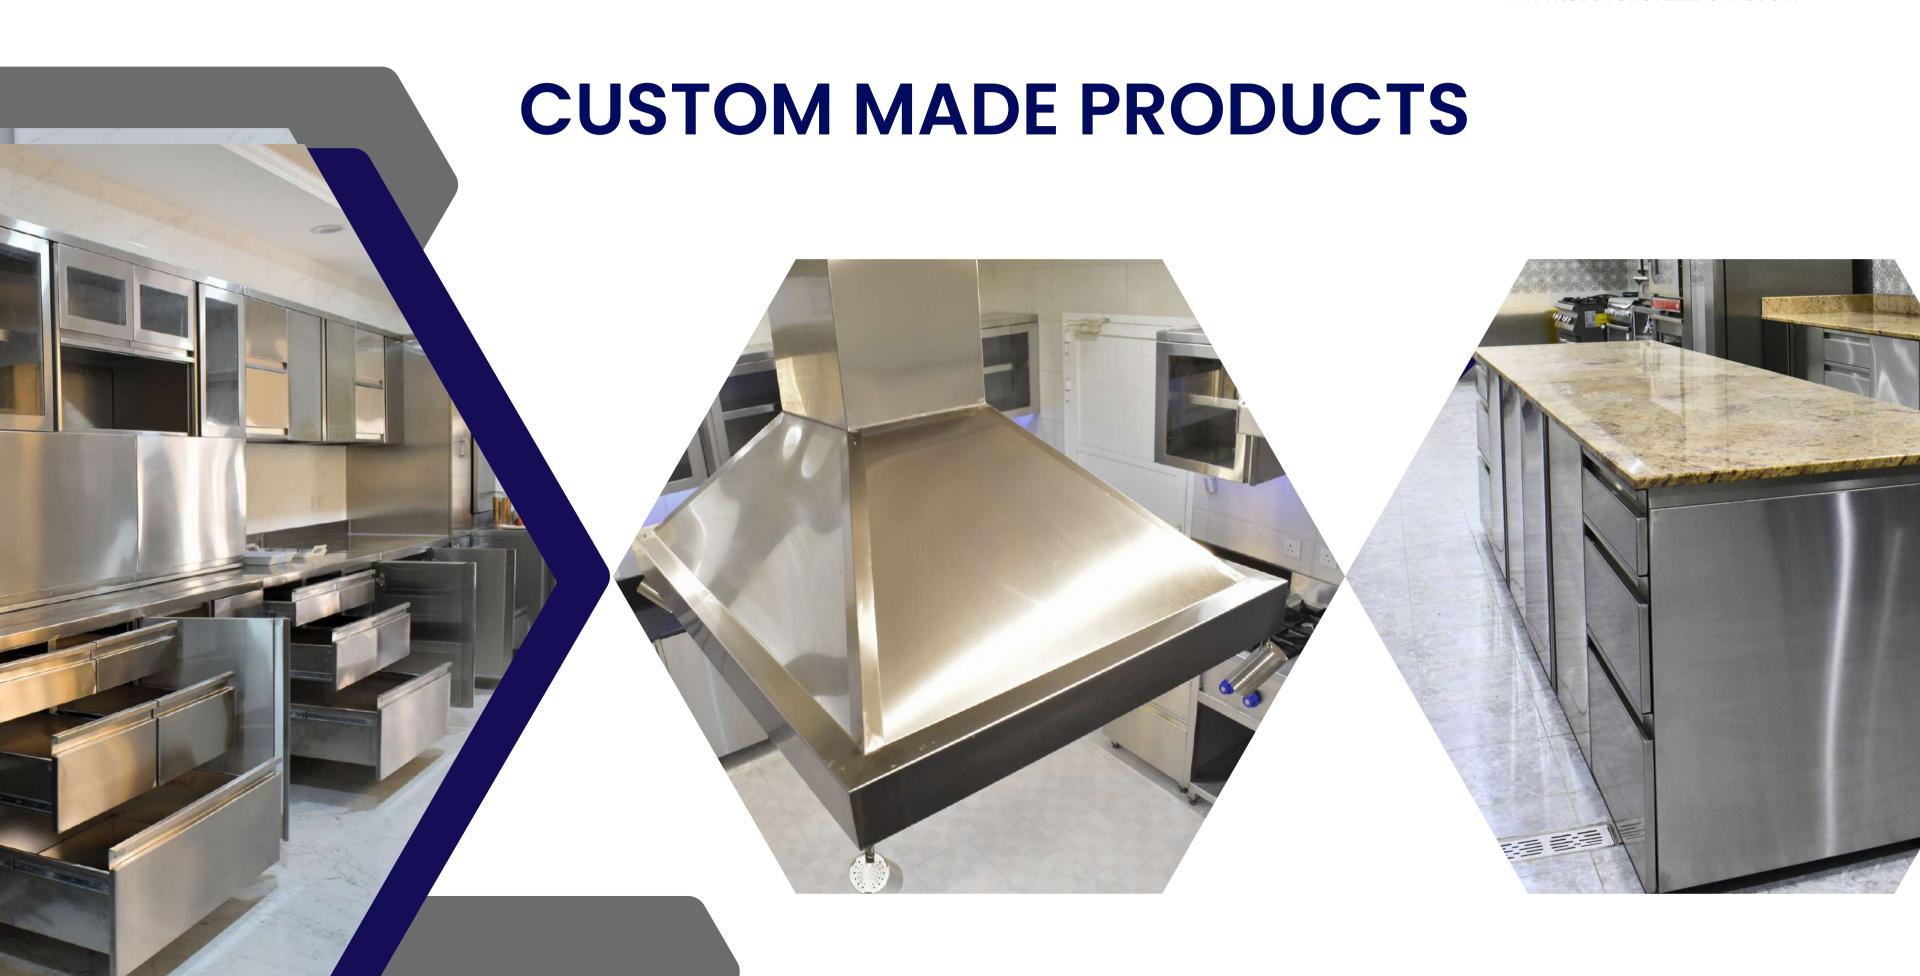

## STAINLESS STEEL BASE CABINETS

SS Base cabinet

3 drawer unit with Granite Top

Base Cabinet with Granite Top

SS Base Cabinet with 3 Drawer Unit

SS Corner Base Cabinet

SS Base Cabinet 3 Drawer Unit with Granite Top

SS Open Base Cabinet

SS Upright Tall Cabinet

## STAINLESS STEEL WORK TABLES

SS Work Table with Under Shelf and Backsplash

SS Work Table with Under Shelf And 3 Drawer

SS Granite Top Work Table with Under Shelf And Backsplash

SS Work Table with Middle And Under Shelf And Backsplash

### STAINLESS STEEL SINK TABLES

SS Double Bowl Sink Table with Under Shelf

SS Single Bowl Sink Table with Under Shelf

SS Pot Wash Sink Table

SS Triple Bowl Sink
Table with Under Shelf