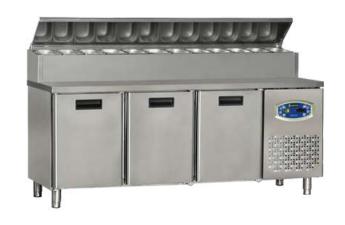

## CHILLER & FREEZER

Single – Double Upright Chiller

3 Door Bottle cooler

Single – Double Upright Freezer

Cold Room Chiller -freezer

Butchery Upright Chiller Glass Door

Low Montage Pizza Preparation Counter with Triple Doors