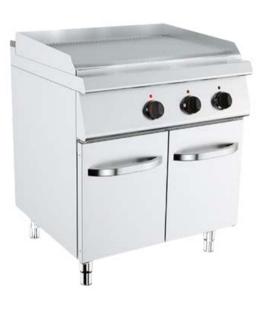

## KITCHEN EQUIPMENTS

6 burner cooking range with Oven

Fryer

Table top 2 Burner cooking range

Table top Fryer

Griddle

Table top Griddle

Electrical Pasta Cooker Table Top