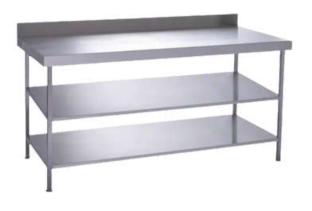

## STAINLESS STEEL WORK TABLES

SS Work Table with Under Shelf and Backsplash

SS Work Table with Under Shelf And 3 Drawer

SS Granite Top Work Table with Under Shelf And Backsplash

SS Work Table with Middle And Under Shelf And Backsplash