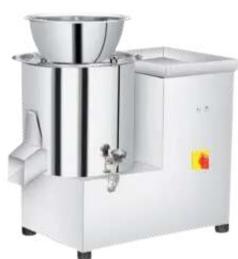

## KITCHEN EQUIPMENTS

Dough Kneading Machine

Planetary Mixer (3 Speed)

**Meat Mincer** (Nickel plated Handwheel and Spiral)

Cutter

Dough Roller

Vegetable chopping machine

Chicken rotisserie griller