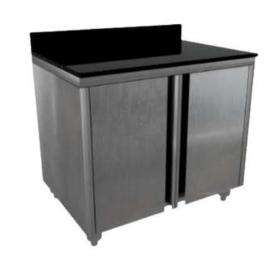

## STAINLESS STEEL BASE CABINETS

SS Base cabinet

3 drawer unit with Granite Top

Base Cabinet with Granite Top

SS Base Cabinet with 3 Drawer Unit

SS Corner Base Cabinet

SS Base Cabinet 3 Drawer Unit with Granite Top