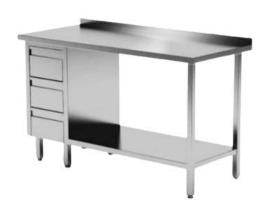

## STAINLESS STEEL BASE CABINETS

SS Base cabinet

3 drawer unit with Granite Top

Base Cabinet with Granite Top

SS Base Cabinet with 3 Drawer Unit

SS Corner Base Cabinet

SS Base Cabinet 3 Drawer Unit with Granite Top