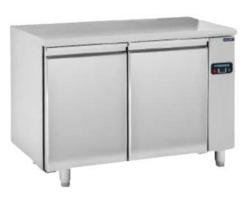

## CHILLER & FREEZER

Single – Double Upright Chiller

3 Door Bottle cooler

Single – Double Upright Freezer

Cold Room Chiller -freezer

Butchery Upright Chiller Glass Door

Low Montage Pizza Preparation Counter with Triple Doors