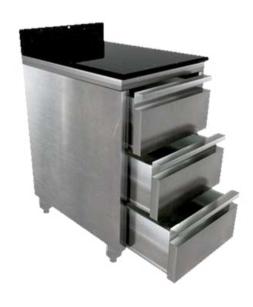

## STAINLESS STEEL BASE CABINETS

SS Base cabinet

3 drawer unit with Granite Top

Base Cabinet with Granite Top

SS Base Cabinet with 3 Drawer Unit

SS Corner Base Cabinet

SS Base Cabinet 3 Drawer Unit with Granite Top