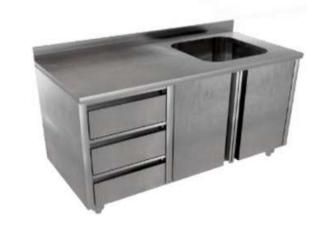

## STAINLESS STEEL SINK CABINETS

SS Single Bowl Sink Cabinet

SS Single Bowl Sink Cabinet With 3 Drawer

SS Double Bowl Sink Cabinet

SS Double Bowl Sink Cabinet
With 3 Drawer Unit