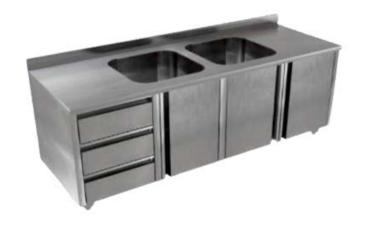

## STAINLESS STEEL SINK CABINETS

SS Single Bowl Sink Cabinet

SS Single Bowl Sink Cabinet With 3 Drawer

SS Double Bowl Sink Cabinet

SS Double Bowl Sink Cabinet
With 3 Drawer Unit