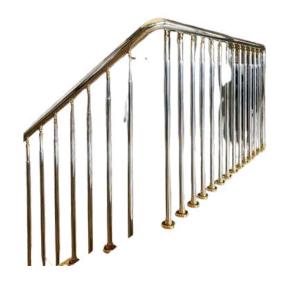

## HANDRAIL & CLADDING

SS Handrail

SS Handrail with glass

SS Handrail with glass

SS Wall cladding

SS Balustrades

SS Bollards with semi dome head

SS Bollards with Mitred head