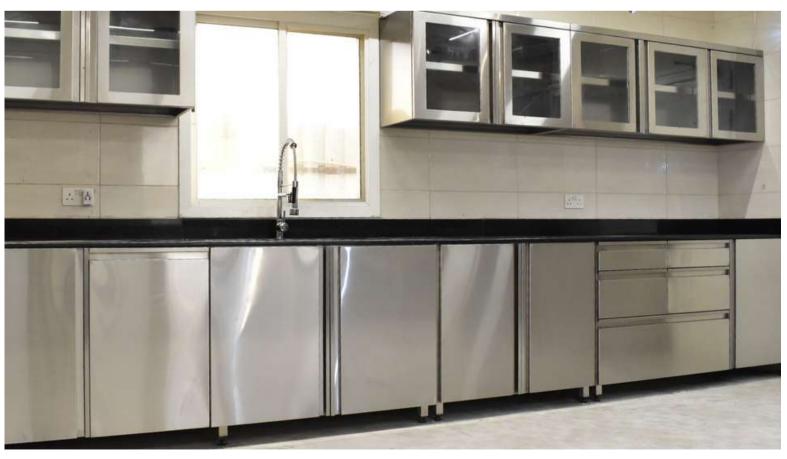

## STAINLESS STEEL BASE CABINETS

SS Base cabinet

3 drawer unit with Granite Top

Base Cabinet with Granite Top

SS Base Cabinet with 3 Drawer Unit

SS Corner Base Cabinet

SS Base Cabinet 3 Drawer Unit with Granite Top

## STAINLESS STEEL WALL CABINETS

SS Wall Cabinet with glass door

SS Wall Corner Cabinet

SS Open Wall Cabinet

SS Wall Cabinet