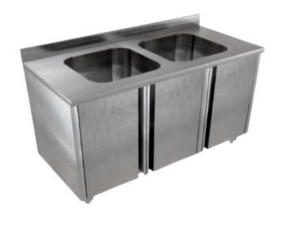

## STAINLESS STEEL SINK CABINETS

SS Single Bowl Sink Cabinet

SS Single Bowl Sink Cabinet With 3 Drawer

SS Double Bowl Sink Cabinet

SS Double Bowl Sink Cabinet
With 3 Drawer Unit