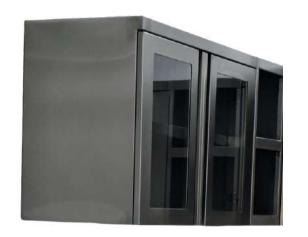

## STAINLESS STEEL WALL CABINETS

SS Wall Cabinet with glass door

SS Wall Corner Cabinet

SS Open Wall Cabinet

SS Wall Cabinet