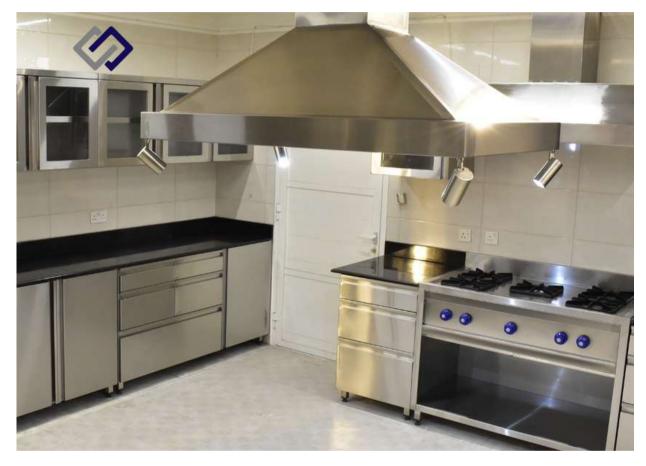

## STAINLESS STEEL BASE CABINETS

SS Base cabinet

3 drawer unit with Granite Top

Base Cabinet with Granite Top

SS Base Cabinet with 3 Drawer Unit

SS Corner Base Cabinet

SS Base Cabinet 3 Drawer Unit with Granite Top

## STAINLESS STEEL WORK TABLES

SS Work Table with Under Shelf and Backsplash

SS Work Table with Under Shelf And 3 Drawer

SS Granite Top Work Table with Under Shelf And Backsplash

SS Work Table with Middle And Under Shelf And Backsplash