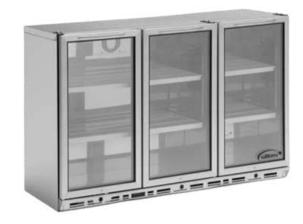

## CHILLER & FREEZER

Single – Double Upright Chiller

3 Door Bottle cooler

Single – Double Upright Freezer

Cold Room Chiller -freezer

Butchery Upright Chiller Glass Door

Low Montage Pizza Preparation Counter with Triple Doors