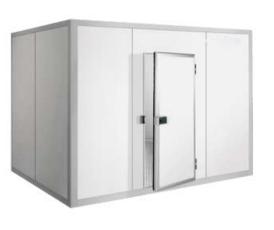

## CHILLER & FREEZER

Single – Double Upright Chiller

3 Door Bottle cooler

Single – Double Upright Freezer

Cold Room Chiller -freezer

Butchery Upright Chiller Glass Door

Low Montage Pizza Preparation Counter with Triple Doors