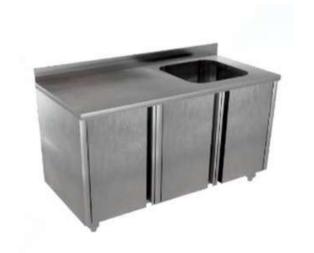

## STAINLESS STEEL SINK CABINETS

SS Single Bowl Sink Cabinet

SS Single Bowl Sink Cabinet With 3 Drawer

SS Double Bowl Sink Cabinet

SS Double Bowl Sink Cabinet
With 3 Drawer Unit