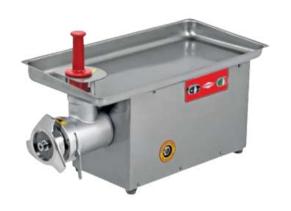

## KITCHEN EQUIPMENTS

Dough Kneading Machine

Planetary Mixer (3 Speed)

**Meat Mincer** (Nickel plated Handwheel and Spiral)

Cutter

Dough Roller

Vegetable chopping machine

Chicken rotisserie griller