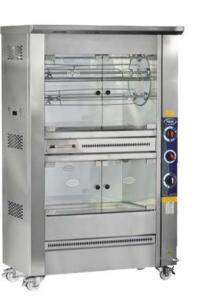

## KITCHEN EQUIPMENTS

Dough Kneading Machine

Planetary Mixer (3 Speed)

**Meat Mincer** (Nickel plated Handwheel and Spiral)

Cutter

Dough Roller

Vegetable chopping machine

Chicken rotisserie griller

Chicken rotisserie Machine